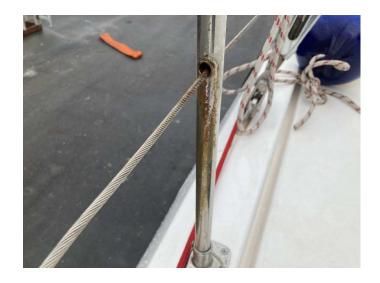

#### **Description**

The Stainless Steel used on board has been noted with evident oxidation caused by poor material and poor sealing around bases

#### **Photos**

IMG\_0038