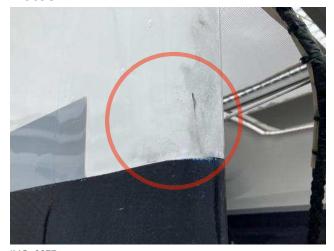

### **Description**

Different waterline colors near the bow area

### **Description**

Waterline with different colors on bow area