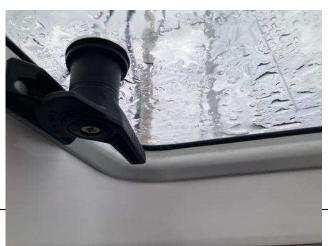

#### **Description**

The portholes on the starboard side show water infiltration during navigation; inadequacy of these aspects affects the integrity of the hull and therefore the safety of the vessel ISO 11812

#### **Photos**

IMG\_0118

9 Jun 2022 13:05

IMG\_0117