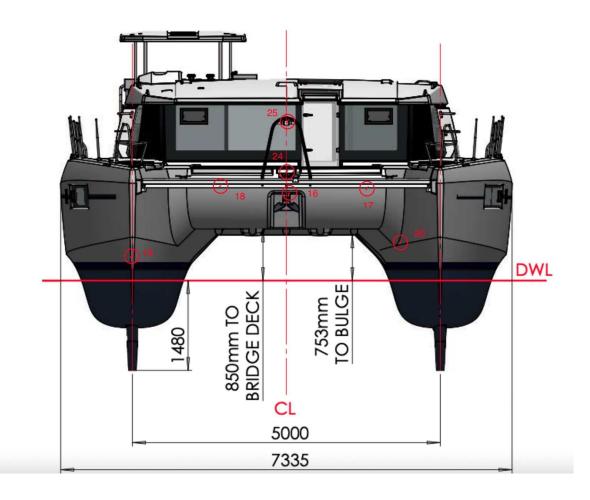

# Liger Report - 9 Jun 2022

Prepared by

9 Jun 2022

## **Des cription**

55 tas ksin this report.

## Hull Starboard side



#### **Hull Port Side**



### **Hull Bow**



## Hull Aft



**AFT VIEW** 

### Deck



#### Interior



### **#01** Inspection date 09.06.2022

**Status** 

Open

Start date

9 Jun 2022

Location

**Hull Aft** 

QA/QC

List

Created

9 Jun 2022 17:12

@icloud.com

Sheet Hull Aft



Root cause

Quality >

Manufacturer defect

#### **Description**

The Stainless Steel used on board has been noted with evident oxidation caused by poor material and poor sealing around bases

#### **Photos**



IMG\_0038

### #02 Inspection date 09.06.2022

Status Start date

Open 9 Jun 2022

Location Created

Deck Ps 9 Jun 2022 17:18

@icloud.com

Root cause

List

QA/QC

Quality > Manufacturer defect

#### **Description**

The Stainless Steel used on board has been noted with evident oxidation caused by poor material and poor sealing around bases

###