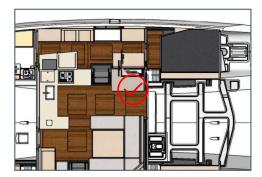

### #27 Inspection date 09.06.2022

**Status** 

Open

Start date

9 Jun 2022

**Sheet** Interior

Location

Salon

#### **Description**

The fridge VITRIFRIGO located in the Stb salon does not close well. During navigation the drawer moves