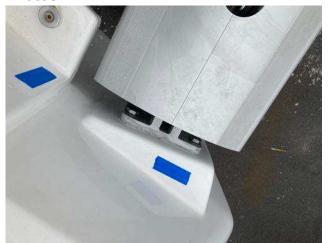

#### **Description**

The GRP base (Generator position) is detached from the hull - New lamination is required oin order to maintain the future Gen weight and loads

#### **Photos**

IMG\_0111

9 Jun 2022 13:02

IMG\_0113