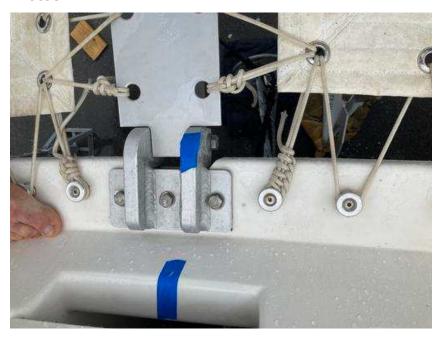

#### **Description**

Cracks in code zero cross beam support welds. Will need to be removed and replaced for safety reasons

#### **Photos**

IMG\_0095

IMG\_0096

9 Jun 2022 12:47

IMG\_0097

9 Jun 2022 12:47