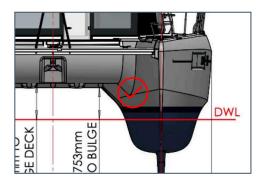

Status** 

Open

Start date

9 Jun 2022

Hull Bow

Sheet

Location

**Deck Bow** 

Created

9 Jun 2022 17:53

@icloud.com



List

QA/QC

#### Root cause

Quality >

Manufacturer defect

### **Description**

The gelcoat reveals some superficial defects on the surfaces in contact with metal transverse

#### **Photos**



IMG\_0076

### **#19 Ins pection date 09.06.2022**

**Status** 

Open

Start date

9 Jun 2022

Sheet Hull Bow

Location

Hull Stb Bow

Created

9 Jun 2022 17:55

@icloud.com



List

QA/QC

Root cause

Quality > Incomplete work

### **Description**

The gelcoat reveals some superficial defects on the surfaces close to the antifouling

#### **Photos**



IMG\_0077

### #20 Inspection date 09.06.2022

**Status** 

Open

Created

9 Jun 2022 17:57

@icloud.com

Sheet Hull Bow



Location

Hull Ps Internal

List

QA/QC

Root cause

Quality > Manufacturer defect

### **Description**

Localised blister appear on gelcoat surface - It has be be opened to check the the cause and be repaired

#### **Photos**





IMG\_0079

9 Jun 2022 12:33

IMG\_0080

### **#21** Inspection date 09.06.2022

**Status** 

Open

Start date

9 Jun 2022

Sheet

Hull Starboard side



Location

**Hull Stb** 

Created

9 Jun 2022 17:59

s upernav is rl@icloud.com

List

QA/QC

Root cause

Quality >

Manufacturer defect

#### **Description**

In this area the gelcoat appears flawed -It releases white color when the fender is rubbing

#### **Photos**



IMG\_0082

### **#22 Ins pection date 09.06.2022**

**Status** 

Open

Start date

9 Jun 2022

Sheet

Hull Starboard side



Location

**Hull