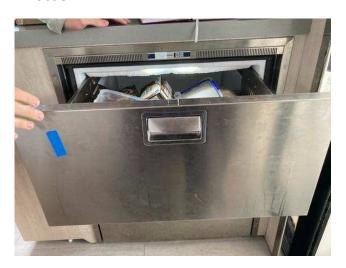

### #27 Inspection date 09.06.2022

**Status** 

Open

Start date

9 Jun 2022

**Sheet** Interior

Location

Salon

#### **Description**

The fridge VITRIFRIGO located in the Stb salon does not close well. During navigation the drawer moves