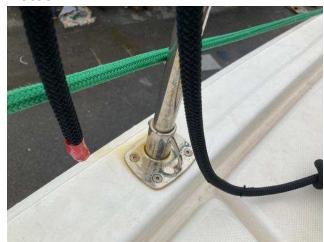

#### **Description**

The Stainless Steel used on board has been noted with evident oxidation caused by poor material and poor sealing around bases

#### **Photos**

IMG\_0038