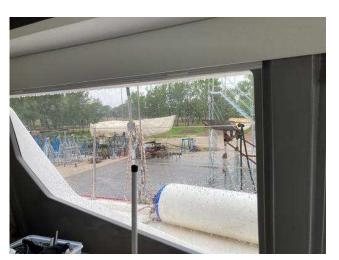

#### **Description**

The right upper part of the frame shows oxidation formations due to water infiltration from outside. In navigation, the frame moves. The inadequacy of these aspects affects the integrity of the hull and superstructure and thus the safety of the boat ISO 11812

#### **Photos**

IMG\_0150

9 Jun 2022 13:30

IMG\_0151