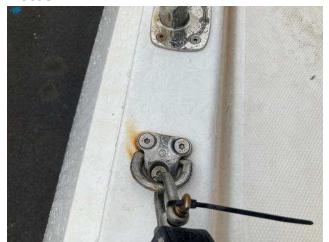

#### **Description**

The Stainless Steel used on board has been noted with evident oxidation caused by poor material and poor sealing around bases. The port rear cleat is loose and is a safety issue. It actually moves when tied off.