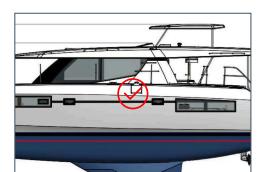

Open

Start date

9 Jun 2022

Sheet Hull Bow

Location

Hull Stb Bow

Created

9 Jun 2022 17:55

@icloud.com



List

QA/QC

Root cause

Quality > Incomplete work

### **Description**

The gelcoat reveals some superficial defects on the surfaces close to the antifouling

#### **Photos**



IMG\_0077

### #20 Inspection date 09.06.2022

**Status** 

Open

Created

9 Jun 2022 17:57

@icloud.com

Sheet Hull Bow



Location

Hull Ps Internal

List

QA/QC

Root cause

Quality > Manufacturer defect

### **Description**

Localised blister appear on gelcoat surface - It has be be opened to check the the cause and be repaired

#### **Photos**





IMG\_0079

9 Jun 2022 12:33

IMG\_0080

### **#21** Inspection date 09.06.2022

**Status** 

Open

Start date

9 Jun 2022

Sheet

Hull Starboard side



Location

**Hull Stb** 

Created

9 Jun 2022 17:59

s upernav is rl@icloud.com

List

QA/QC

Root cause

Quality >

Manufacturer defect

#### **Description**

In this area the gelcoat appears flawed -It releases white color when the fender is rubbing

#### **Photos**



IMG\_0082

### **#22 Ins pection date 09.06.2022**

**Status** 

Open

Start date

9 Jun 2022

Sheet

Hull Starboard side



Location

**Hull Stb Bow** 

Created

9 Jun 2022 18:01

@icloud.com

List QA/QC

Root cause

Quality > Manufacturer defect

### **Description**

Different waterline colors near the bow area

#### **Photos**



IMG\_0085

### **#23 Ins pection date 09.06.2022**

**Status** 

Open

Location

**Hull Ps Bow** 

List

QA/QC

Root cause

Quality > Manufacturer defect

### **Description**

Waterline with d