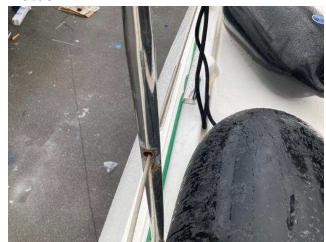

#### **Description**

The Stainless Steel used on board has been noted with evident oxidation caused by poor material and poor sealing around bases

#### **Photos**

IMG\_0040

9 Jun 2022 12:17