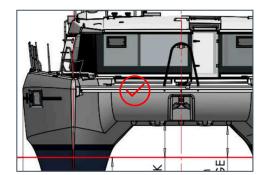

Created

9 Jun 2022 17:48

@icloud.com

Sheet Hull Bow



List

QA/QC

#### Root cause

Quality >

Manufacturer defect

### **Description**

Gelcoat defects around the Stainless Steel anchor exit

#### **Photos**



IMG\_0072

### **#17 Ins pection date 09.06.2022**

**Status** 

Open

Start date

9 Jun 2022

Hull Bow

Sheet

Location

**Deck Bow** 

Created

9 Jun 2022 17:51

@icloud.com



List

QA/QC

#### Root cause

Quality > Manufacturer defect

### **Description**

The gelcoat reveals some superficial defects on the surfaces in contact with metal transverse

#### **Photos**





IMG\_0073

9 Jun 2022 12:30

IMG\_0074

### **#18 Ins pection date 09.06.2022**

**Status** 

Open

Start date

9 Jun 2022

Hull Bow

Sheet

Location

**Deck Bow** 

Created

9 Jun 2022 17:53

@icloud.com



List

QA/QC

#### Root cause

Quality >

Manufacturer defect

### **Description**

The gelcoat reveals some superficial defects on the surfaces in contact with metal transverse

#### **Photos**



IMG\_0076

### **#19 Ins pection date 09.06.2022**

**Status** 

Open

Start date

9 Jun 2022

Sheet Hull Bow

Location

Hull Stb Bow

Created

9 Jun 2022 17:55

@icloud.com



List

QA/QC

Root cause

Quality > Incomplete work

### **Description**

The gelcoat reveals some superficial defects on the surfaces close to the antifouling

#### **Photos**



IMG\_0077

### #20 Inspection date 09.06.2022

**Status** 

Open

Created

9 Jun 2022 17:57

@icloud.com

Sheet Hull Bow



Location

Hull Ps Internal

List

QA/QC

Root cause

Quality > Manufacturer defect

### **Description**

Localised bliste