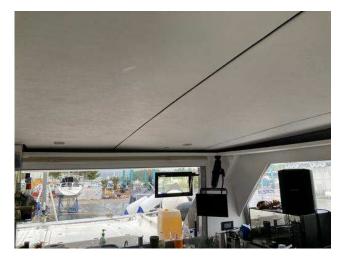

#### **Description**

The right upper part of the frame shows oxidation formations due to water infiltration from outside. In navigation, the frame moves. The inadequacy of these aspects affects the integrity of the hull and superstructure and thus the safety of the boat ISO 11812

#### **Photos**

IMG\_0150

9 Jun 2022 13:30

IMG\_0151