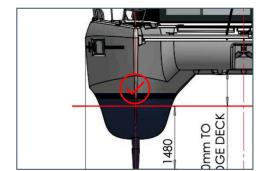

17:51

@icloud.com



List

QA/QC

#### Root cause

Quality > Manufacturer defect

### **Description**

The gelcoat reveals some superficial defects on the surfaces in contact with metal transverse

#### **Photos**





IMG\_0073

9 Jun 2022 12:30

IMG\_0074

### **#18 Ins pection date 09.06.2022**

**Status** 

Open

Start date

9 Jun 2022

Hull Bow

Sheet

Location

**Deck Bow** 

Created

9 Jun 2022 17:53

@icloud.com



List

QA/QC

#### Root cause

Quality >

Manufacturer defect

### **Description**

The gelcoat reveals some superficial defects on the surfaces in contact with metal transverse

#### **Photos**



IMG\_0076

### **#19 Ins pection date 09.06.2022**

**Status** 

Open

Start date

9 Jun 2022

Sheet Hull Bow

Location

Hull Stb Bow

Created

9 Jun 2022 17:55

@icloud.com



List

QA/QC

Root cause

Quality > Incomplete work

### **Description**

The gelcoat reveals some superficial defects on the surfaces close to the antifouling

#### **Photos**



IMG\_0077

### #20 Inspection date 09.06.2022

**Status** 

Open

Created

9 Jun 2022 17:57

@icloud.com

Sheet Hull Bow



Location

Hull Ps Internal

List

QA/QC

Root cause

Quality > Manufacturer defect

### **Description**

Localised blister appear on gelcoat surface - It has be be opened to check the the cause and be repaired

#### **Photos**





IMG\_0079

9 Jun 2022 12:33

IMG\_0080

### **#21** Inspection date 09.06.2022

**Status** 

Open

Start date

9 Jun 2022

Sheet

Hull Starboard side



Location

**Hull Stb** 

Created

9 Jun 2022 17:59

s upernav is rl@icloud.com

List

QA/QC

Root cause

Quali