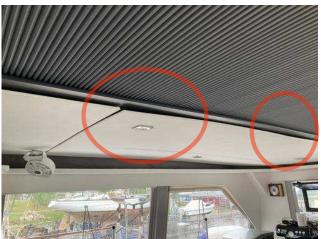

#### **Description**

The ceiling panels in the salon have no hold on the frame underneath and have a tendency to fall. Ceiling panel fastening systems need to be reviewed.

#### **Photos**

IMG\_0147

9 Jun 2022 13:30

IMG\_0148

IMG\_0149