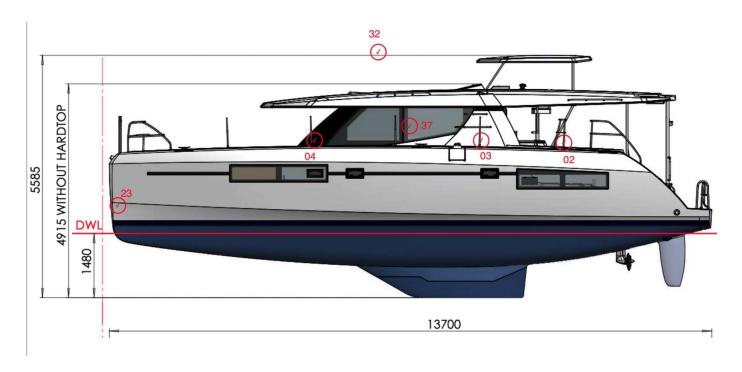

# Liger Report - 9 Jun 2022

Prepared by

9 Jun 2022

## **Des cription**

55 tas ksin this report.

## Hull Starboard side



#### **Hull Port Side**



### **Hull Bow**



## Hull Aft



**AFT VIEW** 

### Deck



#### Interior



### **#01** Inspection date 09.06.2022

**Status** 

Open

Start date

9 Jun 2022

Location

**Hull Aft** 

QA/QC

List

Created

9 Jun 2022 17:12

@icloud.com

Sheet Hull Aft



Root cause

Quality >

Manufacturer defect

#### **Description**

The Stainless Steel used on board has been noted with evident oxidation caused by poor material and poor sealing around bases

#### **Photos**



IMG\_0038

### #02 Inspection date 09.06.2022

Status Start date

Open 9 Jun 2022

Location Created

Deck Ps 9 Jun 2022 17:18

@icloud.com

Root cause

List

QA/QC

Quality > Manufacturer defect

#### **Description**

The Stainless Steel used on board has been noted with evident oxidation caused by poor material and poor seali