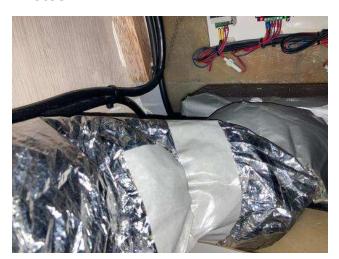

# Root cause

Quality > Incomplete work

#### **Description**

The air conduct (A/C) located inside the electronic area has been broken by someone who did the service in the shipyard

#### **Photos**

IMG\_0132