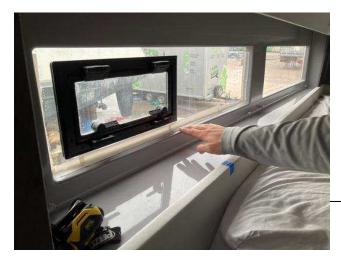

#### **Description**

The right upper part of the frame shows oxidation formations due to water infiltration from outside. In navigation, the frame moves. The inadequacy of these aspects affects the integrity of the hull and superstructure and thus the safety of the boat ISO 11812

#### **Photos**

IMG\_0150

9 Jun 2022 13:30

IMG\_0151