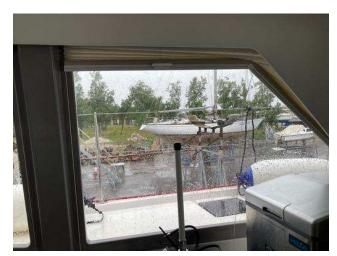

#### **Description**

The right upper part of the frame shows oxidation formations due to water infiltration from outside. In navigation, the frame moves. The inadequacy of these aspects affects the integrity of the hull and superstructure and thus the safety of the boat ISO 11812

#### **Photos**

IMG\_0150

9 Jun 2022 13:30

IMG\_0151