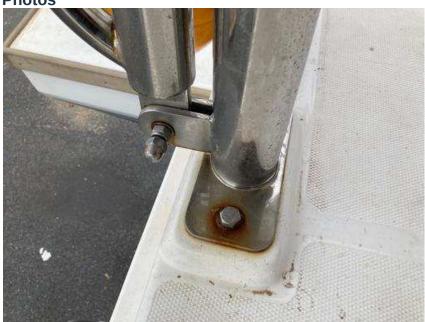

#### **Description**

The Stainless Steel used on board has been noted with evident oxidation caused by poor material and poor sealing around bases