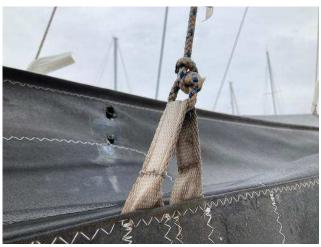

#### **Description**

Not all the holes in the beam are properly finished and the webbing gets cut quickly. It needs to be replaced and the holes appropriately smoothed

#### **Photos**

9 Jun 2022 12:48

IMG\_0098

IMG\_0099