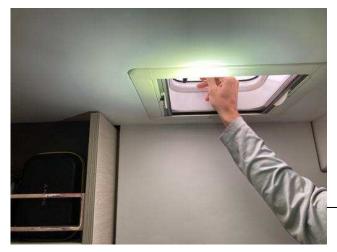

#### **Description**

The hatch of the deckhouse on the starboard side shows water leakage, the inadequacy of these aspects affects the integrity of the hull and therefore the safety of the vessel ISO 11812

#### **Photos**

IMG\_0115

9 Jun 2022 13:04

IMG\_0116