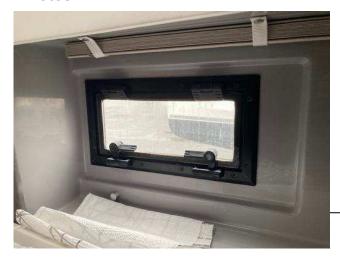

#### **Description**

The glass of the deckhouse windows on the port side shows a high level of water infiltration, the inadequacy of these aspects affects the integrity of the hull and therefore the safety of the vessel ISO 11812

#### **Photos**

IMG\_0120

9 Jun 2022 13:07

IMG 0121