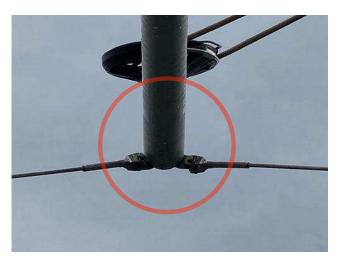

### **#54 Ins pection date 09.06.2022**

**Status** 

Start date

Open

9 Jun 2022

Created

Mast

List

QA/QC

Location

9 Jun 2022 19:12

@icloud.com

Sheet

Deck Plan

Root cause

Quality > Ins tallation

### **Description**

Mainsail cover is damaged due to incorrect installation of the lady bug