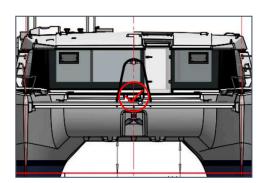

#### **#53 Ins pection date 09.06.2022**

Status Start date

Open 9 Jun 2022

Location Created

Mas t 9 Jun 2022 19:11

@icloud.com

Root cause

List

QA/QC

Quality > Incomplete work

#### **Description**

The mast must be removed, Raymarine cables inside the mast must be replaced, wind sensor cable, radar or anything damaged inside due to the broken conduit. The damaged conduit must be removed and replaced with suitable conduit and fixed correctly inside.