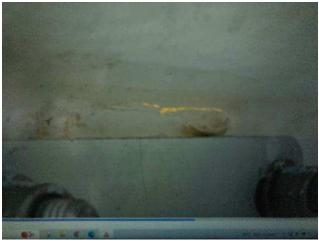

#### **Description**

The hatch of the deckhouse on the starboard side shows water leakage, the inadequacy of these aspects affects the integrity of the hull and therefore the safety of the vessel ISO 11812

#### **Description**

The portholes on the starboard side show water infiltration during navigation; inadequacy of these aspects affects the integrity of the hull and therefore the safety of the vessel ISO 11812