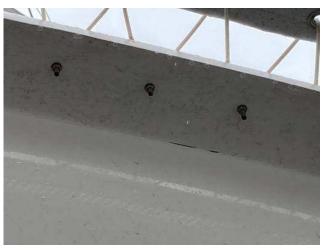

#### **Description**

Not all the holes in the beam are properly finished and the webbing gets cut quickly. It needs to be replaced and the holes appropriately smoothed

#### **Photos**

9 Jun 2022 12:48

IMG\_0098

IMG\_0099