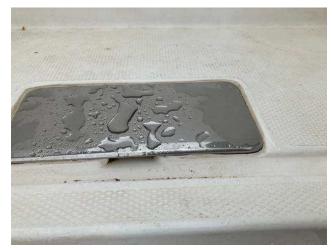

### **Description**

The gelcoat reveals several superficial defects (scratches) on the surfaces around the glasses

#### **Photos**

9 Jun 2022 12:28

Sheet

Deck Plan

IMG\_0068