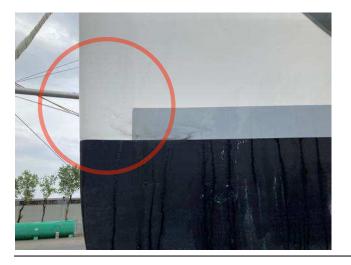

#### **Description**

In this area the gelcoat appears flawed -It releases white color when the fender is rubbing

#### **Photos**

IMG\_0082