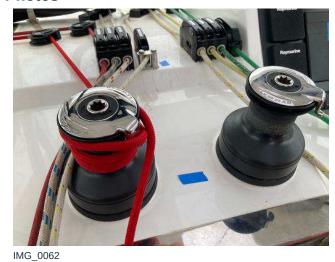

#### **Description**

The mast must be removed, Raymarine cables inside the mast must be replaced, wind sensor cable, radar or anything damaged inside due to the broken conduit. The damaged conduit must be removed and replaced with suitable conduit and fixed correctly inside.