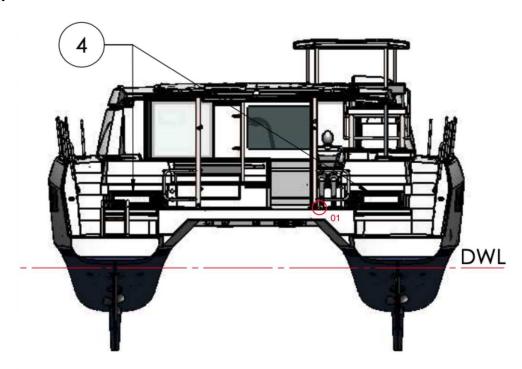

# Liger Report - 9 Jun 2022

Prepared by

9 Jun 2022

## **Des cription**

55 tas ksin this report.

## Hull Starboard side



#### **Hull Port Side**



### **Hull Bow**



## Hull Aft



**AFT VIEW** 

### Deck



#### Interior



### **#01** Inspection date 09.06.2022

**Status** 

Open

Start date

9 Jun 2022

Location

**Hull Aft** 

QA/QC

List

Created

9 Jun 2022 17:12

@icloud.com

Sheet Hull Aft



Root cause

Quality >

Manufacturer defect

#### **Description**

The Stainless Steel used on board has been noted with evident oxidation caused by poor material and poor sealing around bases

#### **Photos**



IMG\_0038

### #02 Inspection date 09.06.2022

Status Start date

Open 9 Jun 2022

Location Created

Deck Ps 9 Jun 2022 17:18

@icloud.com

Root cause

List

QA/QC

Quality > Manufacturer defect

#### **Description**

The Stainless Steel used on board has been noted with evident oxidation caused by poor material and poor sealing around bases

#### **Photos**