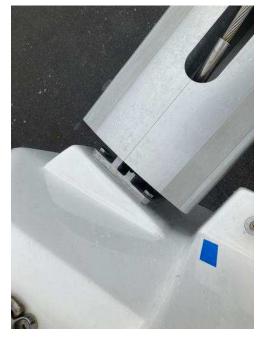

#### **Description**

The bow roller part has to be checked, it seems bent - needs to be dismantled and checked