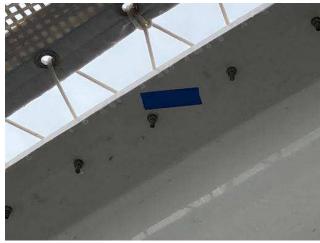

#### **Description**

The ceiling panels in the salon have no hold on the frame underneath and have a tendency to fall. Ceiling panel fastening systems need to be reviewed.