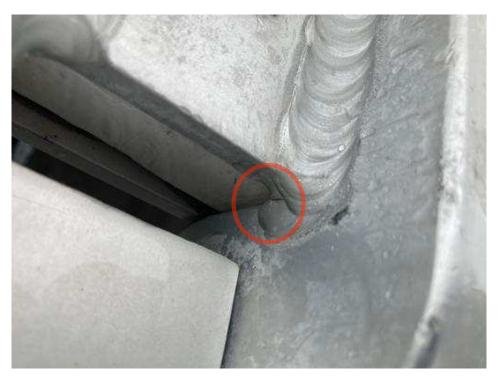

#### **Description**

Vertical cracks on both sides of the transverse beam support, these have already been repaired once and require investigation about why they have reappeared . It could be an extensive repair work with the need to review the lamination plan of these areas

#### **Photos**

Sheet

Deck Plan