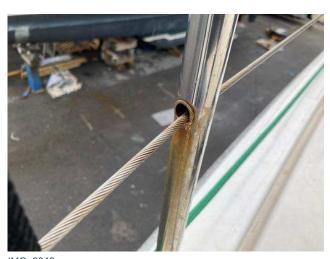

#### **Description**

The Stainless Steel used on board has been noted with evident oxidation caused by poor material and poor sealing around bases

#### **Photos**

IMG\_0038