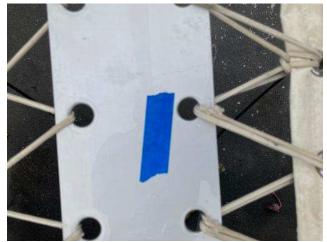

#### **Description**

The Stainless Steel used on board has been noted with evident oxidation caused by poor material and poor sealing around bases. The port rear cleat is loose and is a safety issue. It actually moves when tied off.