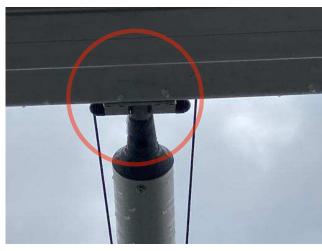

### **#54 Ins pection date 09.06.2022**

**Status** 

Start date

Open

9 Jun 2022

Created

Mast

List

QA/QC

Location

9 Jun 2022 19:12

@icloud.com

Sheet

Deck Plan

Root cause

Quality > Ins tallation

### **Description**

Mainsail cover is damaged due to incorrect installation of the lady bug