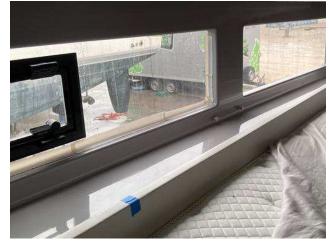

#### **Description**

The glass of the deckhouse windows on the port side shows a high level of water infiltration, the inadequacy of these aspects affects the integrity of the hull and therefore the safety of the vessel ISO 11812