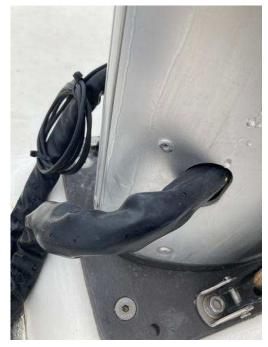

### **Description**

Mainsail cover is damaged due to incorrect installation of the lady bug

#### **Photos**

Unknown-1

9 Jun 2022 13:23

Unknown-2