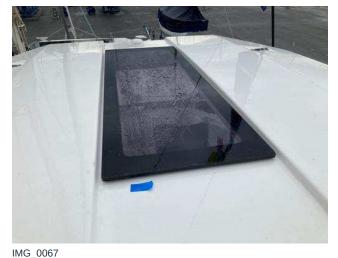

#### **Description**

The gelcoat reveals several superficial defects (low thickness in the corner) on the surfaces

#### **Photos**

IMG\_0066