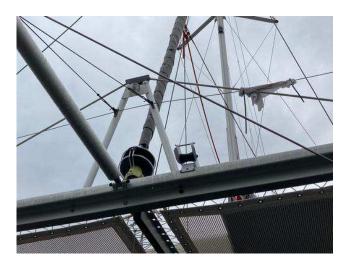

#### **Description**

The mast must be removed, Raymarine cables inside the mast must be replaced, wind sensor cable, radar or anything damaged inside due to the broken conduit. The damaged conduit must be removed and replaced with suitable conduit and fixed correctly inside.

### **Description**

Mainsail cover is damaged due to incorrect installation of the lady bug

#### **Photos**

Unknown-1

9 Jun 2022 13:23

Unknown-2