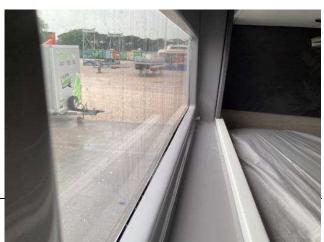

### #37 Ins pection date 09.06.2022

**Status** 

Open

**Start date** 9 Jun 2022

**Sheet** Hull Port Side

Location

Deck House Ps

**Created**9 Jun 2022 18:37

#### **Description**

The glass of the deckhouse windows on the port side shows a high level of water infiltration, the inadequacy of these aspects affects the integrity of the hull and therefore the safety of the vessel ISO 11812