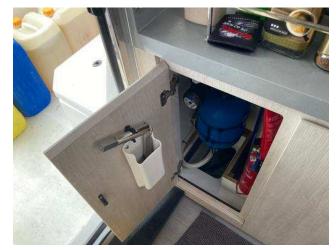

### #42 Inspection date 09.06.2022

Status Start date
Open 9 Jun 2022

Location Created

Interior Stb cabin aft 9 Jun 2022 18:47

@icloud.com

QA/QC

List

Root cause

#### **Des cription**

The KUUMA boiler positioned under the owner's cabin bed shows problems maintaining the hot water flow when used by several people and problems with water regeneration when less than half a tank