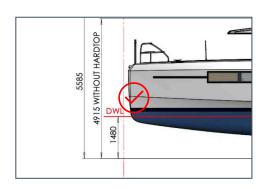

## Hull Starboard side

#### **Hull Port Side**

### **Hull Bow**

## Hull Aft

**AFT VIEW** 