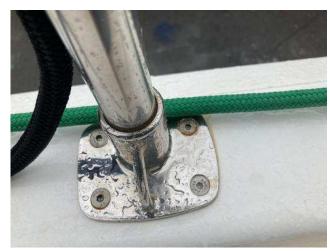

#### **Description**

The Stainless Steel used on board has been noted with evident oxidation caused by poor material and poor sealing around bases

#### **Photos**

IMG\_0038