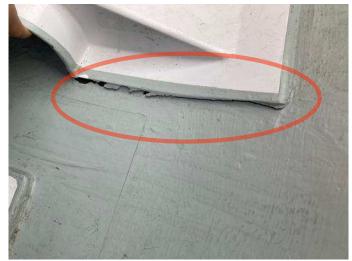

#### **Description**

The GRP base (Generator position) is detached from the hull - New lamination is required oin order to maintain the future Gen weight and loads