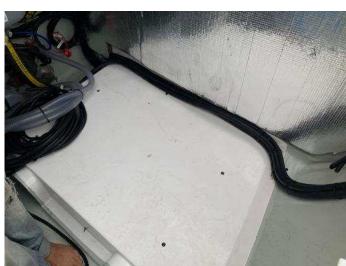

#### **Description**

The GRP base (Generator position) is detached from the hull - New lamination is required oin order to maintain the future Gen weight and loads