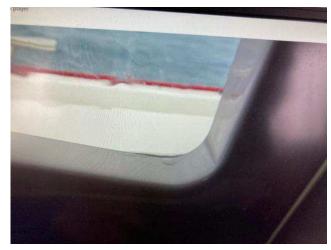

#### **Description**

The glass on the starboard side shows high water infiltration during navigation; inadequacy of these aspects affects the integrity of the hull and therefore the safety of the vessel ISO 11812

#### **Photos**

IMG\_0124

9 Jun 2022 13:09

IMG\_0125