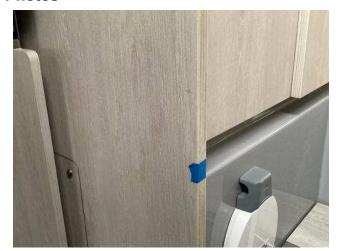

#### **Description**

The sliding door in the bathroom is misaligned in relation to the stiffener, damaging the door covering

#### **Photos**

IMG\_0155

9 Jun 2022 13:36

IMG\_0154