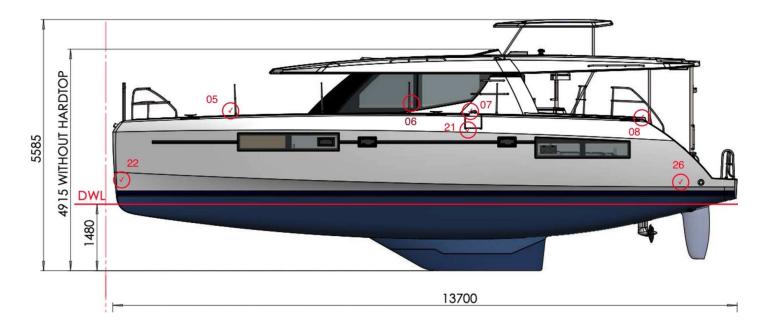

# Liger Report - 9 Jun 2022

Prepared by

9 Jun 2022

## **Des cription**

55 tas ksin this report.

## Hull Starboard side



#### **Hull Port Side**



### **Hull Bow**



## Hull Aft



**AFT VIEW** 

### Deck



#### Interior



### **#01** Inspection date 09.06.2022

**Status** 

Open

Start date

9 Jun 2022

Location

**Hull Aft** 

QA/QC

List

Created

9 Jun 2022 17:12

@icloud.com

Sheet Hull Aft



Root cause

Quality >

Manufacturer defect

#### **Description**

The Stainless Steel used on board has been noted with evident oxidation caused by poor material and poor sealing around bases

#### **Photos**



IMG\_0038

### #02 Inspection date 09.06.2022

Status Start date

Open 9 Jun 2022

Location Created

Deck Ps 9 Jun 2022 17:18

@icloud.com

Root cause

List

QA/QC

Quality > Manufacturer defect

#### **Description**

The Stainless Steel used on board has been noted with evident oxidation caused by p