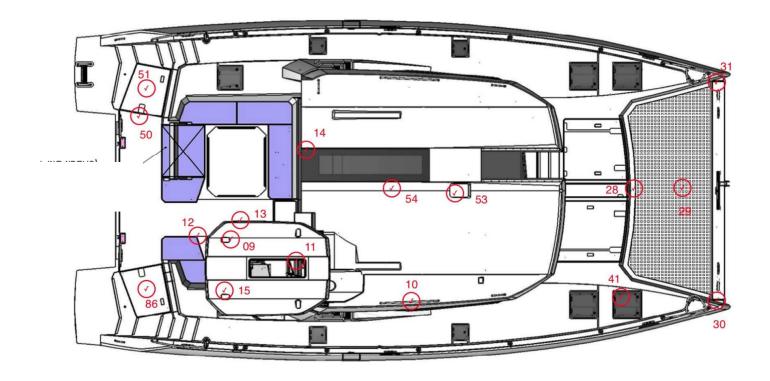

# Liger Report - 9 Jun 2022

Prepared by

9 Jun 2022

## **Des cription**

55 tas ksin this report.

## Hull Starboard side



#### **Hull Port Side**



### **Hull Bow**



## Hull Aft



**AFT VIEW** 

### Deck



#### Interior



### **#01** Inspection date 09.06.2022

**Status** 

Open

Start date

9 Jun 2022

Location

**Hull Aft** 

QA/QC

List

Created

9 Jun 2022 17:12

@icloud.com

Sheet Hull Aft



Root cause

Quality >

Manufacturer defect

#### **Description**

The Stainless Steel used on board has been noted with evident oxidation caused by poor material and poor sealing around bases

#### **Photos**



IMG\_0038

### #02 Inspection date 09.06.2022

Status Start date

Open 9 Jun 2022

Location Created

Deck Ps 9 Jun 2022 17:18

@icloud.com

Root cause

List

QA/QC

Quality > Manufacturer defect

#### **Description**

The Stainless Steel used on board has been noted with evident oxidation caused by poor material and poor sealing around bases

#### **Photos**



IMG\_0040

9 Jun 2022 12:1