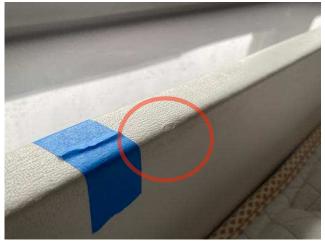

### **Description**

The gelcoat reveals several superficial defects on the surfaces

#### **Photos**

9 Jun 2022 12:27

IMG\_0063