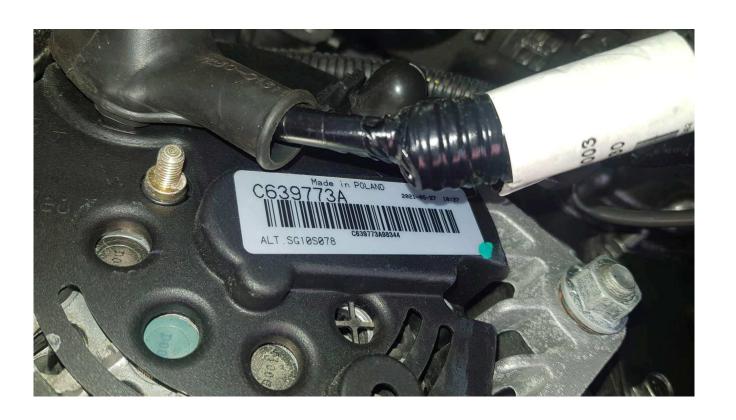

### **#52 Ins pection date 09.06.2022**

Status Start date

Open 9 Jun 2022

Location Created

Engine SB 9 Jun 2022 19:06

@icloud.com

List

QA/QC

Root cause

Quality > Manufacturer defect

### **Description**

The starboard engine alternator shows problems as it reveals high working temperatures and does not seem to charge the batteries

Deck Plan