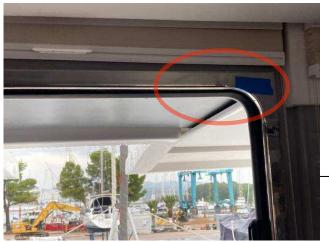

#### **Description**

The right upper part of the frame shows oxidation formations due to water infiltration from outside. In navigation, the frame moves. The inadequacy of these aspects affects the integrity of the hull and superstructure and thus the safety of the boat ISO 11812

#### **Photos**

IMG\_0150

9 Jun 2022 13:30

IMG\_0151