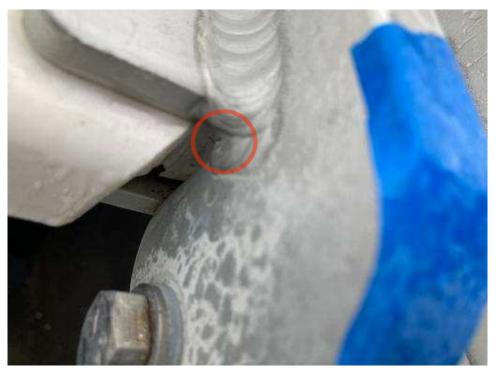

#### **Description**

Vertical cracks on both sides of the transverse beam support, these have already been repaired once and the cause of their reapparence must be investigated. It could be an extensive repair work with the need to review the lamination plan of these areas and bolts leaking on starboard side

#### **Photos**

IMG\_0100

9 Jun 2022 12:50

Prepared by

Start date

9 Jun 2022

Created

9 Jun 2022 18:19