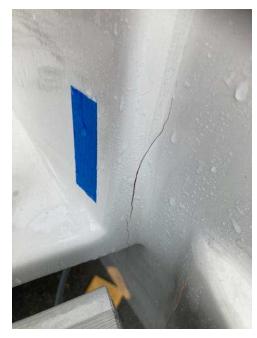

#### **Description**

Vertical cracks on both sides of the transverse beam support, these have already been repaired once and the cause of their reapparence must be investigated. It could be an extensive repair work with the need to review the lamination plan of these areas and bolts leaking on starboard side

#### **Description**

Vertical cracks on both sides of the transverse beam support, these have already been repaired once and require investigation about why they have reappeared . It could be an extensive repair work with the need to review the lamination plan of these areas