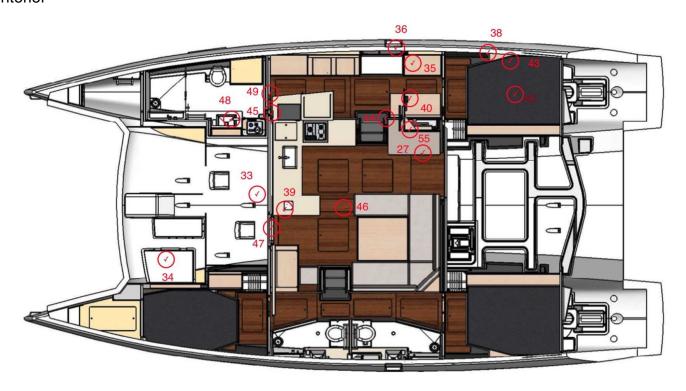

# Liger Report - 9 Jun 2022

Prepared by

9 Jun 2022

## **Des cription**

55 tas ksin this report.

## Hull Starboard side



#### **Hull Port Side**



### **Hull Bow**



## Hull Aft



**AFT VIEW** 

### Deck



#### Interior



### **#01** Inspection date 09.06.2022

**Status** 

Open

Start date

9 Jun 2022

Location

**Hull Aft** 

QA/QC

List

Created

9 Jun 2022 17:12

@icloud.com

Sheet Hull Aft



Root cause

Quality >

Manufacturer defect

#### **Description**

The Stainless Steel used on board has been noted with evident oxidation caused by poor material and poor sealing around bases

#### **Photos**



IMG\_0038

### #02 Inspection date 09.06.2022

Status Start date

Open 9 Jun 2022

Location Created

Deck Ps 9 Jun 2022 17:18

@icloud.com

Root cause

List

QA/QC

Quality > Manufacturer defect

#### **Description**

The Stainless Steel used on board has been noted with evident oxidation caused by poor material and poor sealing around bases

#### **Photos**



IMG\_0040

9 Jun 2022 12:17

#### Sheet

**