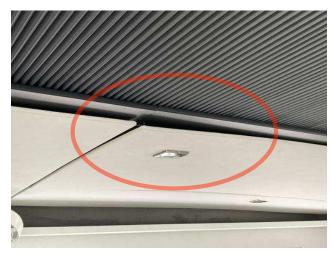

#### **Description**

The ceiling panels in the salon have no hold on the frame underneath and have a tendency to fall. Ceiling panel fastening systems need to be reviewed.

#### **Photos**

IMG\_0147

9 Jun 2022 13:30

IMG\_0148

IMG\_0149