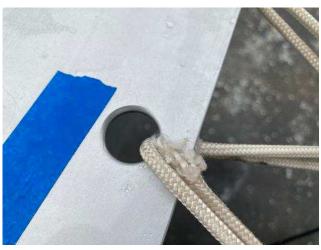

### **Description**

The Stainless Steel used on board has an evident oxidation caused by poor material and poor sealing around bases

#### **Photos**

IMG\_0090