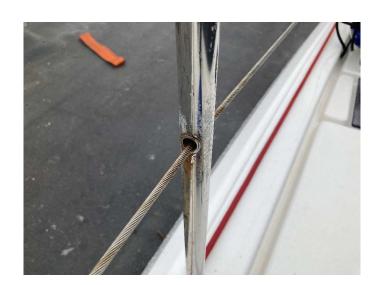

#### **Description**

The Stainless Steel used on board has been noted with evident oxidation caused by poor material and poor sealing around bases

#### **Photos**

IMG\_0038